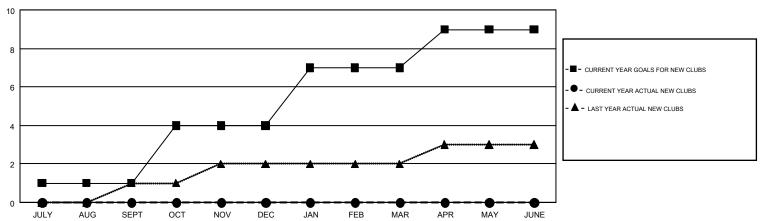

## GMT MONTHLY MEMBERSHIP PROGRESS REPORT

Results as of: 8/31/2018

Multiple District 27

LOCATION: WISCONSIN

GMT CA 1

GMT: MICHAEL MOLENDA

|               | Club          | 3         |               | Members               |                           |                         |                                                    |  |
|---------------|---------------|-----------|---------------|-----------------------|---------------------------|-------------------------|----------------------------------------------------|--|
|               | RESULTS FOR   | 2018-2019 |               | RESULTS FOR 2018-2019 |                           |                         |                                                    |  |
| QUARTER       | NEW CLUB GOAL | NEW CLUBS | DROPPED CLUBS | QUARTER               | MEMBER GROWTH NET<br>GOAL | MEMBER GROWTH<br>ACTUAL | DROPPED<br>MEMBERS ACTUAL<br>(including transfers) |  |
| JULY/AUG/SEPT | 1             | 0         | 4             | JULY/AUG/SEPT         | -46                       | 190                     | 234                                                |  |
| OCT/NOV/DEC   | 3             | 0         | 0             | OCT/NOV/DEC           | 149                       | 0                       | 0                                                  |  |
| JAN/FEB/MAR   | 3             | 0         | 0             | JAN/FEB/MAR           | 208                       | 0                       | 0                                                  |  |
| APR/MAY/JUNE  | 2             | 0         | 0             | APR/MAY/JUNE          | -8                        | 0                       | 0                                                  |  |

## GOALS AND ACTUAL NEW CLUBS CUMULATIVE