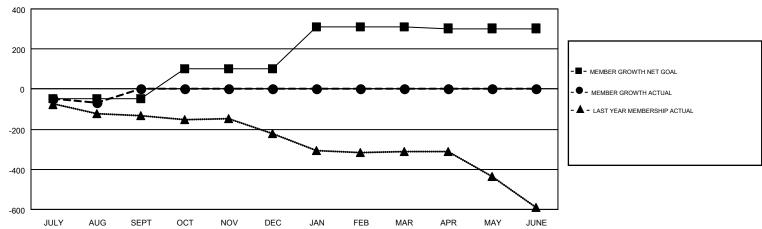

## GMT MONTHLY MEMBERSHIP PROGRESS REPORT

Results as of: 8/31/2018

Multiple District 27

LOCATION: WISCONSIN

GMT CA 1

GMT: MICHAEL MOLENDA

|               | Club          | 3         |               | Members               |                           |                         |                                                    |  |
|---------------|---------------|-----------|---------------|-----------------------|---------------------------|-------------------------|----------------------------------------------------|--|
|               | RESULTS FOR   | 2018-2019 |               | RESULTS FOR 2018-2019 |                           |                         |                                                    |  |
| QUARTER       | NEW CLUB GOAL | NEW CLUBS | DROPPED CLUBS | QUARTER               | MEMBER GROWTH NET<br>GOAL | MEMBER GROWTH<br>ACTUAL | DROPPED<br>MEMBERS ACTUAL<br>(including transfers) |  |
| JULY/AUG/SEPT | 1             | 0         | 4             | JULY/AUG/SEPT         | -46                       | 190                     | 234                                                |  |
| OCT/NOV/DEC   | 3             | 0         | 0             | OCT/NOV/DEC           | 149                       | 0                       | 0                                                  |  |
| JAN/FEB/MAR   | 3             | 0         | 0             | JAN/FEB/MAR           | 208                       | 0                       | 0                                                  |  |
| APR/MAY/JUNE  | 2             | 0         | 0             | APR/MAY/JUNE          | -8                        | 0                       | 0                                                  |  |

## GOALS AND ACTUAL MEMBERS CUMULATIVE

| DROPPED CLUBS: 4 |          | 91 CLUBS OF 525 ADDED 1 OR MORE<br>NEW MEMBERS | GENDER DISTRIBUTION  MALE 13,487 (76.78%) |                |       |
|------------------|----------|------------------------------------------------|-------------------------------------------|----------------|-------|
| DROPPED MEMBERS  |          |                                                | FEMALE                                    | 4,079 (23.22%) |       |
| DECEASED         | 37<br>10 | CLICK HERE FOR CUMULATIVE                      | TOTAL FAMILY UNIT MEMBERS                 |                | 3,486 |
| OTHER 187        |          | MEMBERSHIP DATA                                | FAMILY MEMBERS PAYING HALF                |                | 1,777 |
| TOTAL            | 234      |                                                | 5023                                      |                |       |